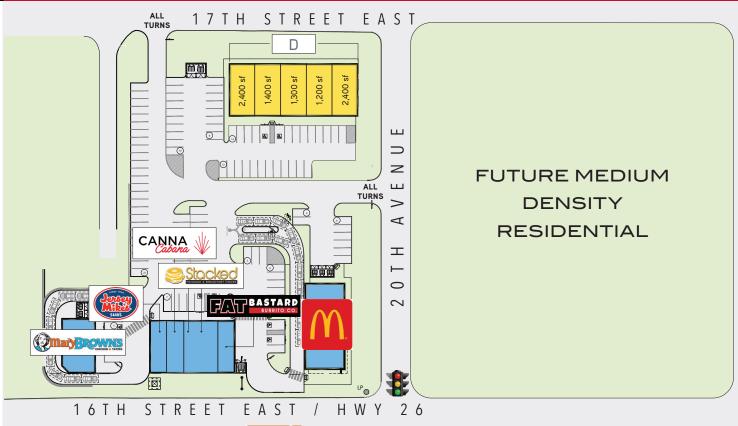

#### **QUICK STATS**

**Type** Convenience & Service Retail Centre **G.L.A.** 22,000 sq. ft.

#### **BENEFITS**

- Located within the 1.2 million square foot dominant Owen Sound Retail Node shadow anchored by Walmart, Winners, Freshco, Home Depot and Canadian Tire
- Centre located 500 metres from the 50 store Heritage Place Shopping Centre
- Centre comprises 22,000 square feet of Service/Retail within 4 buildings, two serviced with a drive-through and two multi-tenant strips
- Excellent visibility and all turns access to Hwy 26, 20th Avenue and 17th Street
- McDonald's, Canna Cabana, Fat Bastard Burrito, Stacked Pancake and Mary Brown's Chicken open. Jersey Mike's Subs opening early 2025.
- End cap and In-line units available from 1,200 to 9,000 square feet
- Ample parking & reasonable operating costs
- Store openings available for Summer 2025
- Pvlon positions available