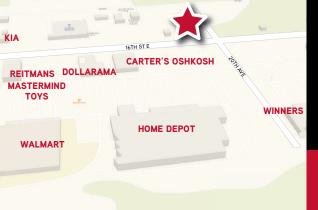

#### OWEN SOUND LOCATION MAP

#### PROPERTY OVERVIEW

Located at Hwy 26 and 20th Avenue, this Centre is situated across from Walmart, Winners and Home Depot at a signalized intersection within this 1.2 million square foot Regional Retail Node, just one block from the Regional Hospital in Owen Sound.