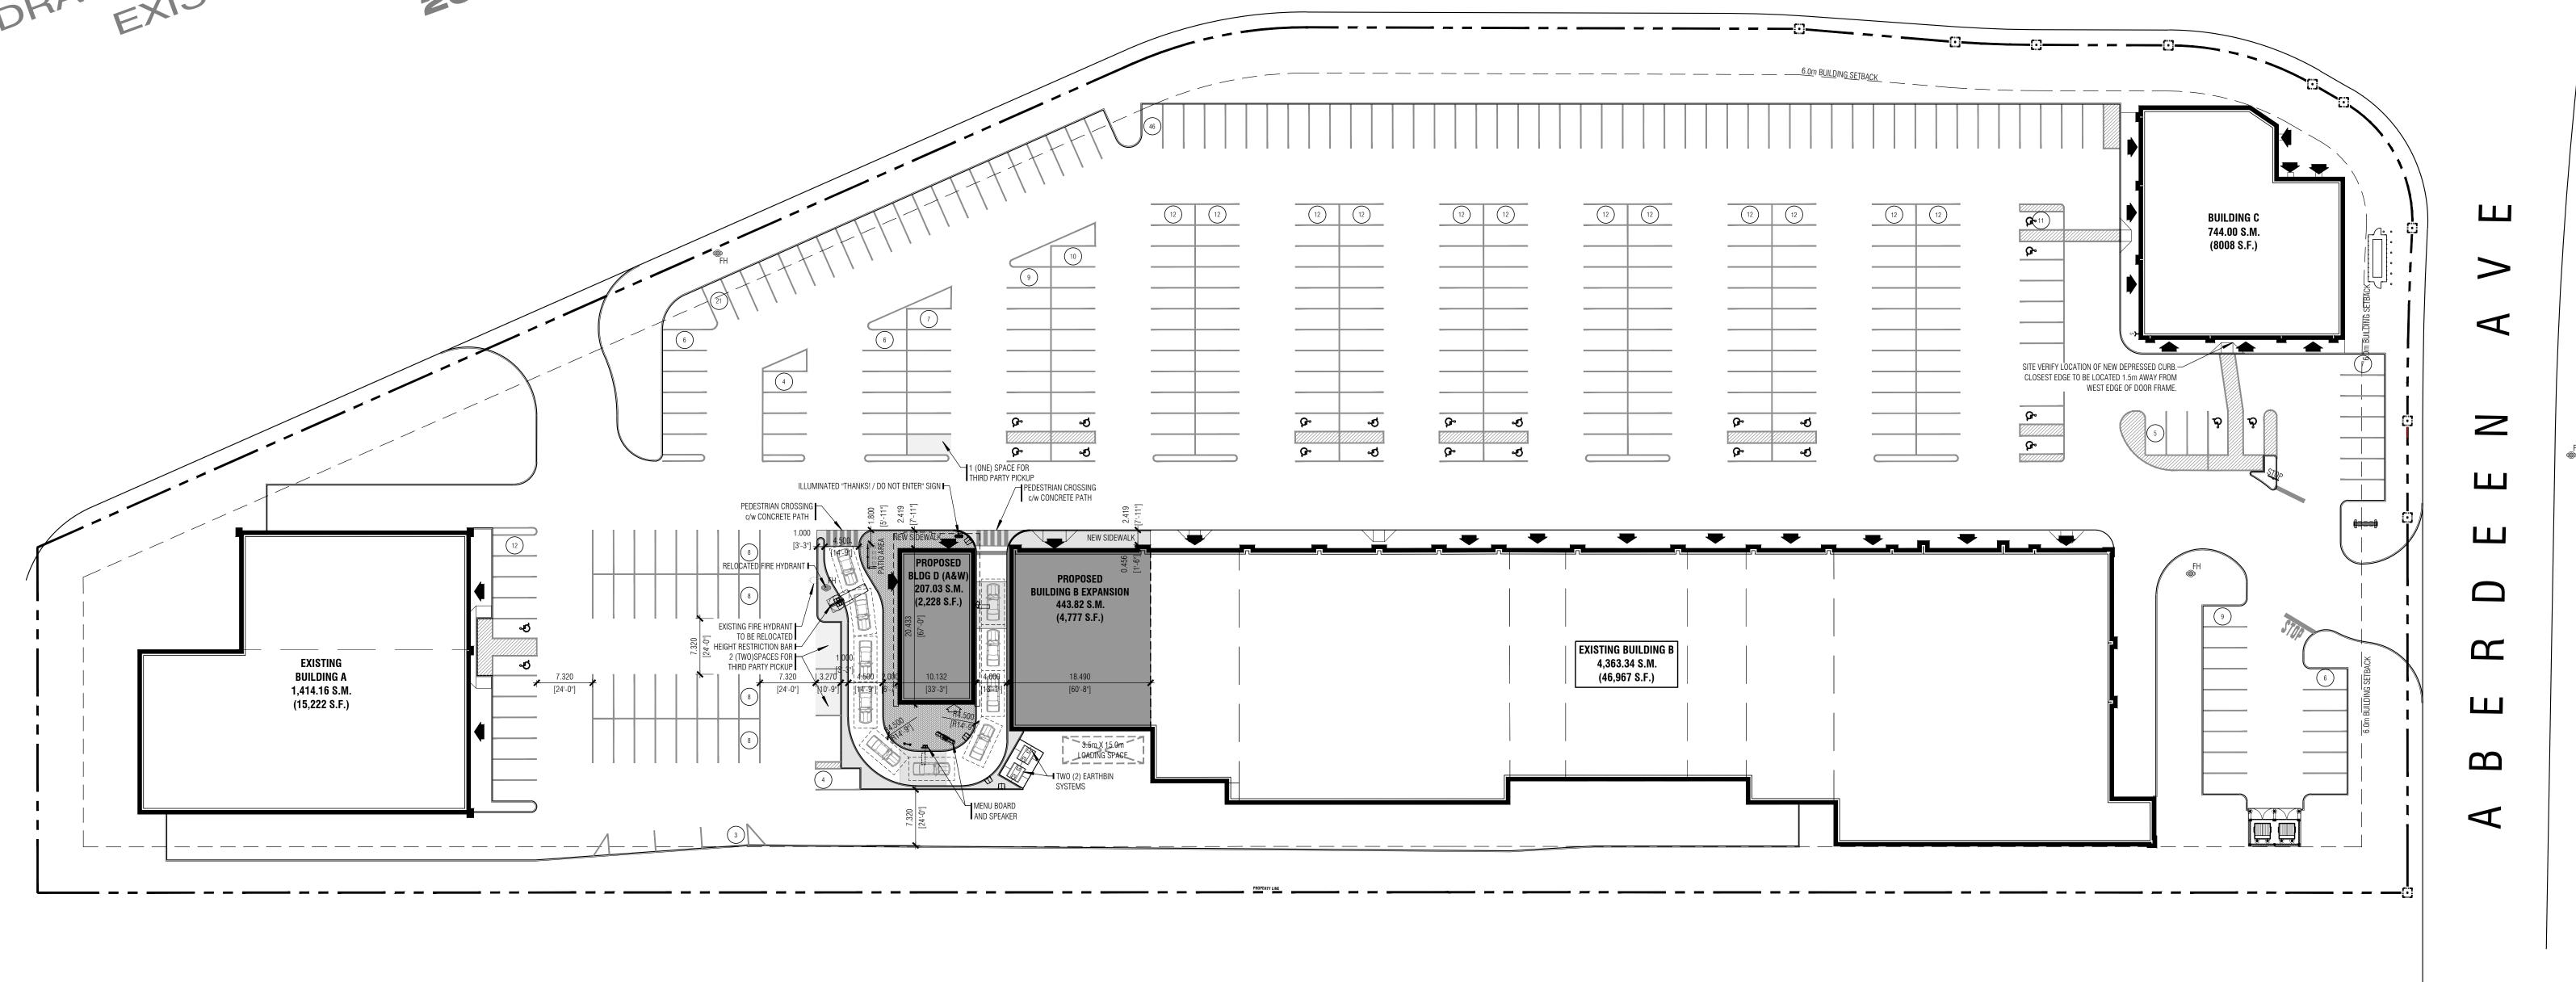

DRAWING TO BE CONDITIONS SURVEY/TOPO:

DRAWING TO BE CONDITIONS SURVEY/TOPO:

EXISTING CONDITIONS SURVEY/TOPO:

| LEGEND                 |  |  |  |  |
|------------------------|--|--|--|--|
| PROPERTY LINE          |  |  |  |  |
| FUTURE CONDITIONS      |  |  |  |  |
| 6 BARRIER FREE PARKING |  |  |  |  |
| FH FIRE HYDRANT        |  |  |  |  |
| NEW SIDEWALK           |  |  |  |  |
|                        |  |  |  |  |

|                      | SF      | SM        | ACRES  |
|----------------------|---------|-----------|--------|
| TOTAL SITE           | 319,024 | 29,638.27 | 7.3    |
| EXISTING BUILDING    |         |           | COVERA |
| BUILDING A           | 15,222  | 1,414.16  | 4.8%   |
| BUILDING B           | 46,967  | 4,363.34  | 14.7%  |
| BUILDING C           | 8,008   | 744.00    | 2.5%   |
| PROPOSED BUILDING    |         |           |        |
| BUILDING B EXPANSION | 4,777   | 443.82    | 1.5%   |
| BUILDING D (A&W)     | 2,228   | 207.03    | 0.7%   |
| TOTAL                | 77,203  | 7,172.35  | 24.2%  |

| 101712               |
|----------------------|
| PARKING DATA         |
| TOTAL PARKING SPACES |
|                      |

REQUIRED PARKING SPACES - 1/20 SM 356 SPACES PROVIDED PARKING SPACES 342 SPACES\* INCLUDED BARRIER FREE PARKING 24 SPACES PARKING REMOVED 13 SPACES

BARRIER FREE PARKING SPACES (INCLUDED IN TOTAL PARKING SPACE ABOVE) TOTAL PARKING SPACES REQUIRED TO BE BARRIER FREE 23 SPACES VAN SIZE BARRIER FREE SPACES

(INCLUDED IN TOTAL BARRIER FREE SPACES ABOVE) \* DENOTES REQUIRED MINOR VARIANCE