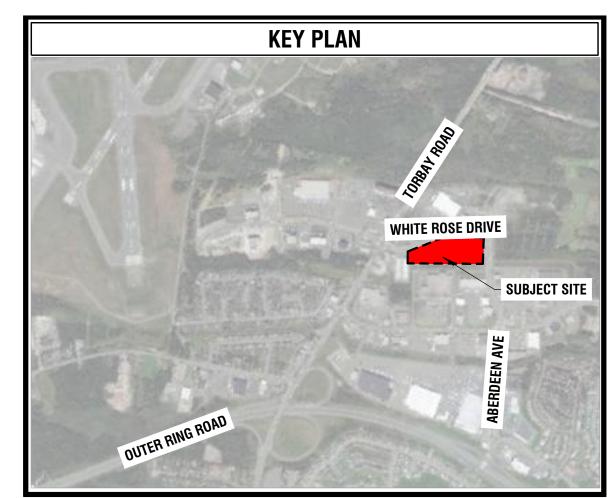

VAN SIZE BARRIER FREE SPACES

(INCLUDED IN TOTAL BARRIER FREE SPACES ABOVE)

WHITE ROSE DRIVE