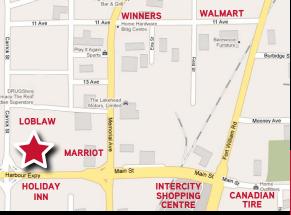

THUNDER BAY LOCATION MAP

### PROPERTY OVERVIEW

Located on Harbour Expressway at Memorial Avenue, this Centre is situated at the highest traffic intersection in the City and shadow anchored by a 5-storey Marriot Towne-Place Suites Hotel, Holiday Inn Express and 140,000 square foot Real Canadian Superstore

### **BENEFITS**

- Located in the dominant Intercity node which encompasses more than 2 million square feet of retail and commercial office space
- Close proximity to the 100 shop Intercity Shopping Centre, Wal-Mart, Thunder Centre and Cineplex Theatre – all within two city blocks of this Centre
- Co-tenants: A&W, Westland Insurance & Tim Horton's
- Signalized access from Harbour Expressway, with an additional All-Turns access from Memorial Avenue
- Pylon signage available on Harbour Expressway
- The Centre offers excellent visibility from both Memorial Avenue and Harbour Expressway, and is exposed to more than 51,000 vehicles per day
- End Cap and In-line unit available from 1,000 to 3,000 sq. ft.
- Store openings available for 2024