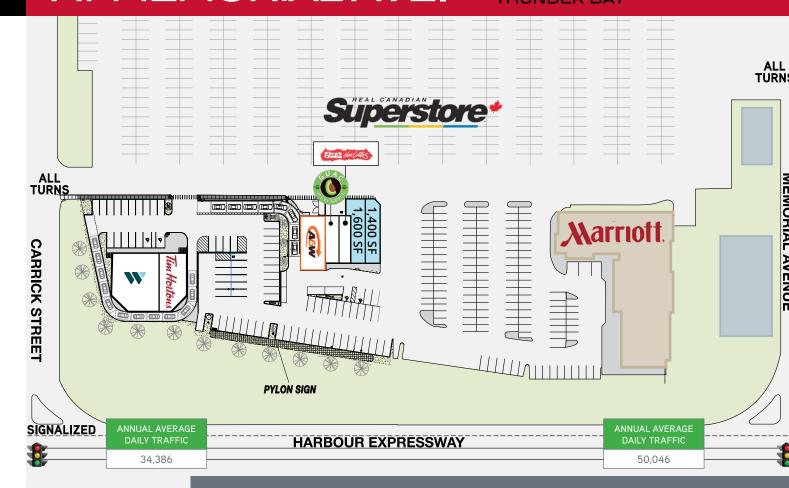

## HARBOUR EXPRESSWAY AT MEMORIAL AVE. 570 HARBOUR EXPRESSWAY

### **QUICK STATS**

**Type** Grocery & Hotel Anchored Strip **G.L.A.** 13.000 sa. ft.

### PROPERTY OVERVIEW

Located on Harbour Expressway at Memorial Avenue, this Centre is situated at the highest traffic intersection in the City and shadow anchored by a 5-storey Marriot Towne-Place Suites Hotel, Holiday Inn Express and 140,000 square foot Real Canadian Superstore

### **BENEFITS**

- Located in the dominant Intercity node which encompasses more than 2 million square feet of retail and commercial office space
- Close proximity to the 100 shop Intercity Shopping Centre, Wal-Mart, Thunder Centre and Cineplex Theatre – all within two city blocks of this Centre
- Co-tenants: A&W, Westland Insurance & Tim Horton's
- Signalized access from Harbour Expressway, with an additional All-Turns access from Memorial Avenue
- Pylon signage available on Harbour Expressway
- The Centre offers excellent visibility from both Memorial Avenue and Harbour Expressway, and is exposed to more than 51,000 vehicles per day
- End Cap and In-line unit available from 1,000 to 3,000 sq. ft.
- Store openings available for 2024