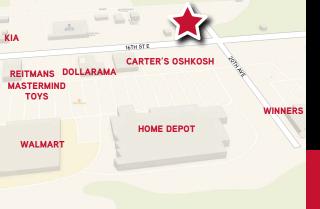

#### OWEN SOUND LOCATION MAP

#### PROPERTY OVERVIEW

Located at Hwy 26 and 20th Avenue, this Centre is situated across from Walmart, Winners and Home Depot at a signalized intersection within this 1.2 million square foot Regional Retail Node, just one block from the Regional Hospital in Owen Sound.

#### **BENEFITS**

- Located within the 1.2 million square foot dominant Owen Sound Retail Node shadow anchored by Walmart, Winners, Home Depot and Canadian Tire
- Centre located 500 metres from the 50 store Heritage Place Shopping Centre
- Centre comprises 22,000 square feet of Service/Retail within 4 buildings, two serviced with a drive-through and two multi-tenant strips
- Excellent visibility and all turns access to Hwy 26, 20th Avenue and 17th Street
- McDonald's, Fat Bastard Burrito, Mary Brown's and Stacked Pancake & Breakfast House to open Spring 2024
- End cap and In-line units available from 1,200 to 9,000 square feet
- Ample parking & reasonable operating costs
- Store openings available for Spring 2024