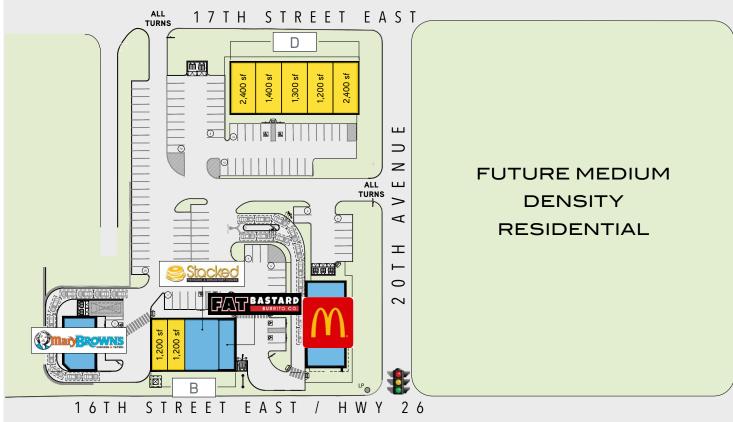

#### **QUICK STATS**

**Type** Convenience & Service Retail Centre **G.L.A.** 22,000 sq. ft.

#### **BENEFITS**

- Located within the 1.2 million square foot dominant Owen Sound Retail Node shadow anchored by Walmart, Winners, Home Depot and Canadian Tire
- Centre located 500 metres from the 50 store Heritage Place Shopping Centre
- Centre comprises 22,000 square feet of Service/Retail within 4 buildings, two serviced with a drive-through and two multi-tenant strips
- Excellent visibility and all turns access to Hwy 26, 20th Avenue and 17th Street
- McDonald's, Fat Bastard Burrito, Mary Brown's and Stacked Pancake & Breakfast House to open Spring 2024
- End cap and In-line units available from 1,200 to 9,000 square feet
- Ample parking & reasonable operating costs
- Store openings available for Spring 2024

### 16<sup>TH</sup> STREET EAST (HWY 26) & 20<sup>TH</sup> AVENUE

1660 20TH AVE EAST, OWEN SOUND

WINNERS

LOU MEANDRO (905) 278-0727 lmeandro@thompsoncentres.com MICHAEL PEARLMAN, BROKER

Clearstream Commercial Real Estate Ltd., Brokerage C: (416) 567-5101 | O: (905) 607-0719 pearlmanmichael@gmail.com