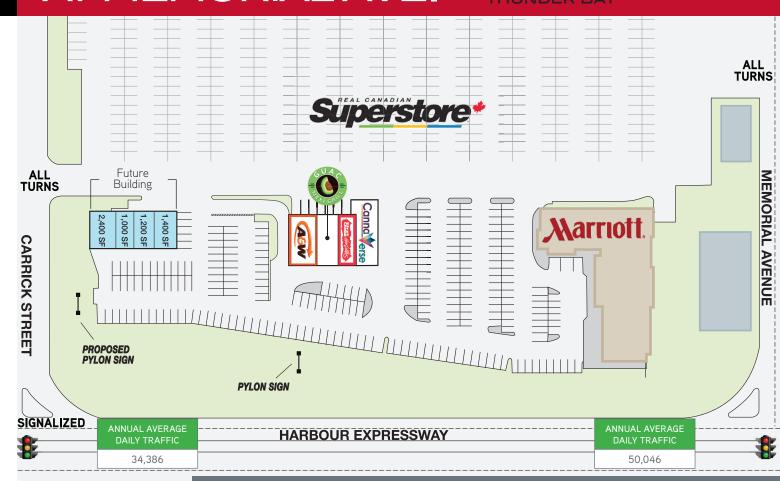

## PROPERTY OVERVIEW

Located on Harbour Expressway at Memorial Avenue, this Centre is situated at the highest traffic intersection in the City and shadow anchored by a 5-storey Marriot Towne-Place Suites Hotel, Holiday Inn Express and 140,000 square foot Real Canadian Superstore

## **BENEFITS**

- Located in the dominant Intercity node which encompasses more than 2 million square feet of retail and commercial office space
- Close proximity to the 100 shop Intercity Shopping Centre, Wal-Mart, Thunder Centre and Cineplex Theatre – all within two city blocks of this Centre
- Signalized access from Harbour Expressway, with an additional All-Turns access from Memorial Avenue
- Pylon signage available on Harbour Expressway
- The Centre offers excellent visibility from both Memorial Avenue and Harbour Expressway, and is exposed to more than 51,000 vehicles per day
- End Cap and In-line units available from 1,000 to 3,000 sq. ft.
- Store openings available for 2023