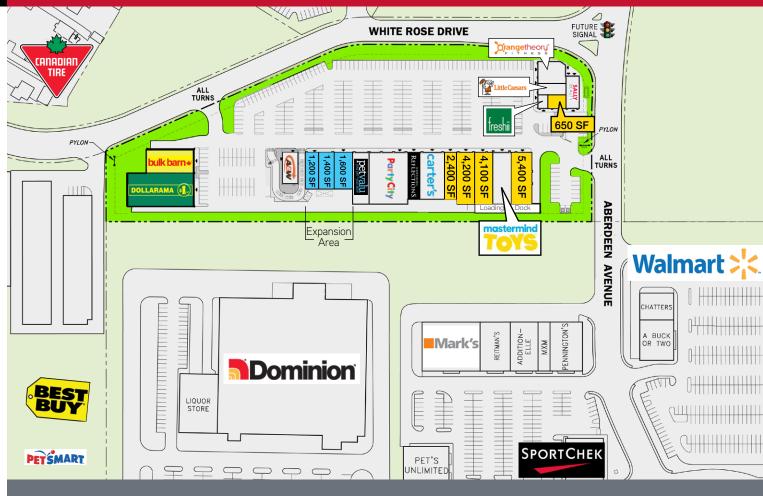

ST. JOHN'S LOCATION MAP

# **PROPERTY OVERVIEW**

Located between Walmart and Canadian Tire. This Centre offers excellent visibility and main road access via a signalized corner in St. John's dominant Regional retail node.

### **BENEFITS**

- Situated within St. John's 1.4 million square foot regional new format node anchored by WalMart, Winners and Canadian Tire.
- Node benefits from influx of over 800 new high paying jobs with Exxon Mobile, Verafin and others.
- Extensive frontage on Aberdeen Avenue with excellent visibility from Walmart and Canadian Tire off Torbay Road.
- 65% of traffic to this node passes along Aberdeen Avenue
- White Rose Drive now extends through to St. John's International Airport.
- Regional draw of 282,000 people including 196,000 people in the St. John's CMA
- Low operating costs & ample parking
- Pylon signage available on Aberdeen and White Rose.
- End cap and in-line units available.
- Store openings available for 2022.