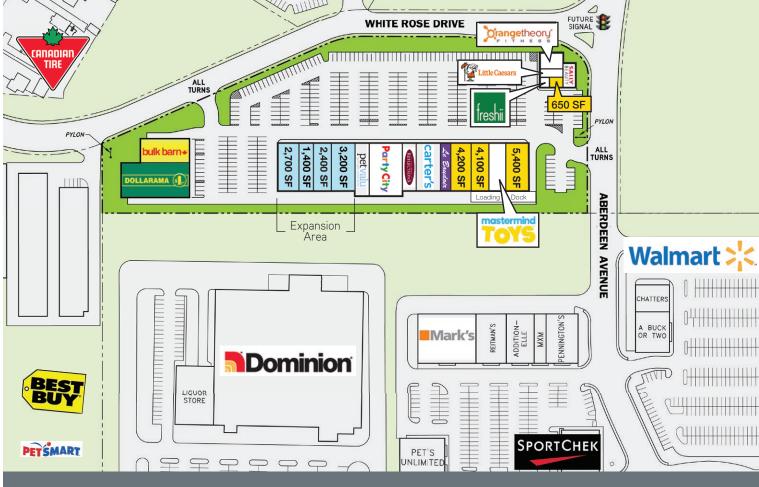

# **PROPERTY OVERVIEW**

Located between Walmart and Canadian Tire. This Centre offers excellent visibility and main road access via a signalized corner in St. John's dominant Regional retail node.

### **BENEFITS**

- Situated within St. John's 1.4 million square foot regional new format node anchored by WalMart, Winners and Canadian Tire.
- Node benefits from influx of over 800 new high paying jobs with Exxon Mobile, Verafin and others.
- Extensive frontage on Aberdeen Avenue with excellent visibility from Walmart and Canadian Tire off Torbay Road.
- 65% of traffic to this node passes along Aberdeen Avenue and White Rose Drive now extends through to St. John's International Airport.
- Regional draw of 282,000 people including 196,000 people in the St. John's CMA
- · Low operating costs & ample parking
- Pylon signage available on Aberdeen and White Rose.
- End cap and in-line units available.
- Store openings available for 2021.