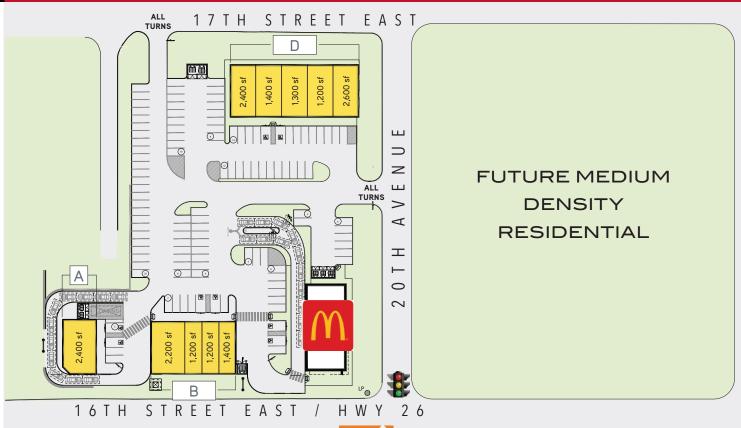

#### **QUICK STATS**

**Type** Convenience & Service Retail Centre **G.L.A.** 22,000 sq. ft.

#### **BENEFITS**

- Located within the 1.2 million square foot dominant Owen Sound Retail Node shadow anchored by Walmart, Winners, Home Depot and Canadian Tire
- Centre located 500 metres from the 50 store Heritage Place Shopping Centre
- Centre comprises 22,000 square feet of Service/Retail within 4 buildings, two serviced with a drive-through and two multi-tenant strips
- Excellent visibility and all turns access to Hwy 26, 20th Avenue and 17th Street
- McDonald's to open Summer 2022
- End cap and In-line units available from 1,200 to 9,000 square feet
- Ample parking & reasonable operating costs
- Store openings available for 2022