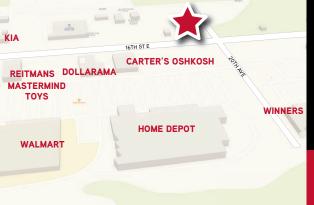

#### OWEN SOUND LOCATION MAP

#### PROPERTY OVERVIEW

Located at Hwy 26 and 20th Avenue, this Centre is situated across from Walmart, Winners and Home Depot at a signalized intersection within this 1.2 million square foot Regional Retail Node, just one block from the Regional Hospital in Owen Sound.

#### **BENEFITS**

- Located within the 1.2 million square foot dominant Owen Sound Retail Node shadow anchored by Walmart, Winners, Home Depot and Canadian Tire
- Centre located 500 metres from the 50 store Heritage Place Shopping Centre
- Centre comprises 22,000 square feet of Service/Retail within 4 buildings, two serviced with a drive-through and two multi-tenant strips
- Excellent visibility and all turns access to Hwy 26, 20th Avenue and 17th Street
- McDonald's to open Summer 2022
- End cap and In-line units available from 1,200 to 9,000 square feet
- Ample parking & reasonable operating costs
- Store openings available for 2022