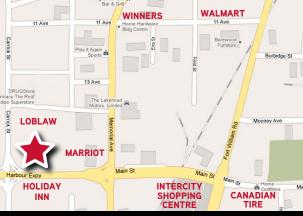

THUNDER BAY LOCATION MAP

### PROPERTY OVERVIEW

Located on Harbour Expressway at Memorial Avenue, this Centre is situated at the highest traffic intersection in the City and shadow anchored by a 5-storey Marriot Towne-Place Suites Hotel, Holiday Inn Express and 140,000 square foot Real Canadian Superstore

### **BENEFITS**

- Located in the dominant Intercity node which encompasses more than 2 million square feet of retail and commercial office space
- Close proximity to the 100 shop Intercity Shopping Centre, Wal-Mart, Thunder Centre and Cineplex Theatre – all within two city blocks of this Centre
- Signalized access from Harbour Expressway, with an additional All-Turns access from Memorial Avenue
- Pylon signage available on Harbour Expressway
- The Centre offers excellent visibility from both Memorial Avenue and Harbour Expressway, and is exposed to more than 51,000 vehicles per day
- End Cap and In-line units available from 1,000 to 3,000 sq. ft.
- Store opening available for 2019