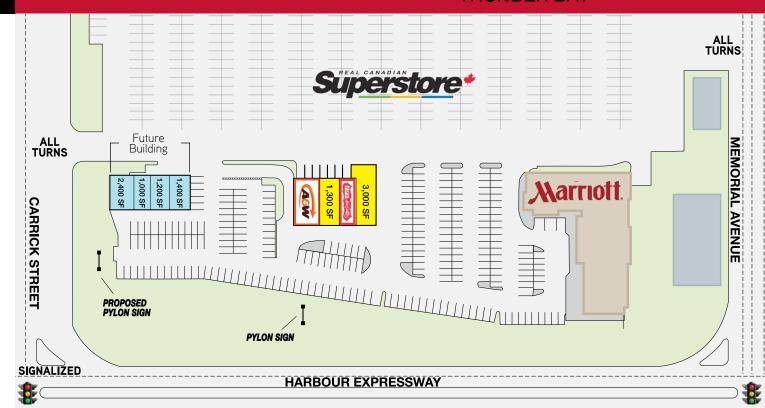

### PROPERTY OVERVIEW

Located on Harbour Expressway at Memorial Avenue, this Centre is situated at the highest traffic intersection in the City and shadow anchored by a 5-storey Marriot Towne-Place Suites Hotel, Holiday Inn Express and 140,000 square foot Real Canadian Superstore

### **BENEFITS**

- Located in the dominant Intercity node which encompasses more than 2 million square feet of retail and commercial office space
- Close proximity to the 100 shop Intercity Shopping Centre, Wal-Mart, Thunder Centre and Cineplex Theatre – all within two city blocks of this Centre
- Signalized access from Harbour Expressway, with an additional All-Turns access from Memorial Avenue
- Pylon signage available on Harbour Expressway
- The Centre offers excellent visibility from both Memorial Avenue and Harbour Expressway, and is exposed to more than 51,000 vehicles per day
- End Cap and In-line units available from 1,000 to 3,000 sq. ft.
- Store opening available for 2019