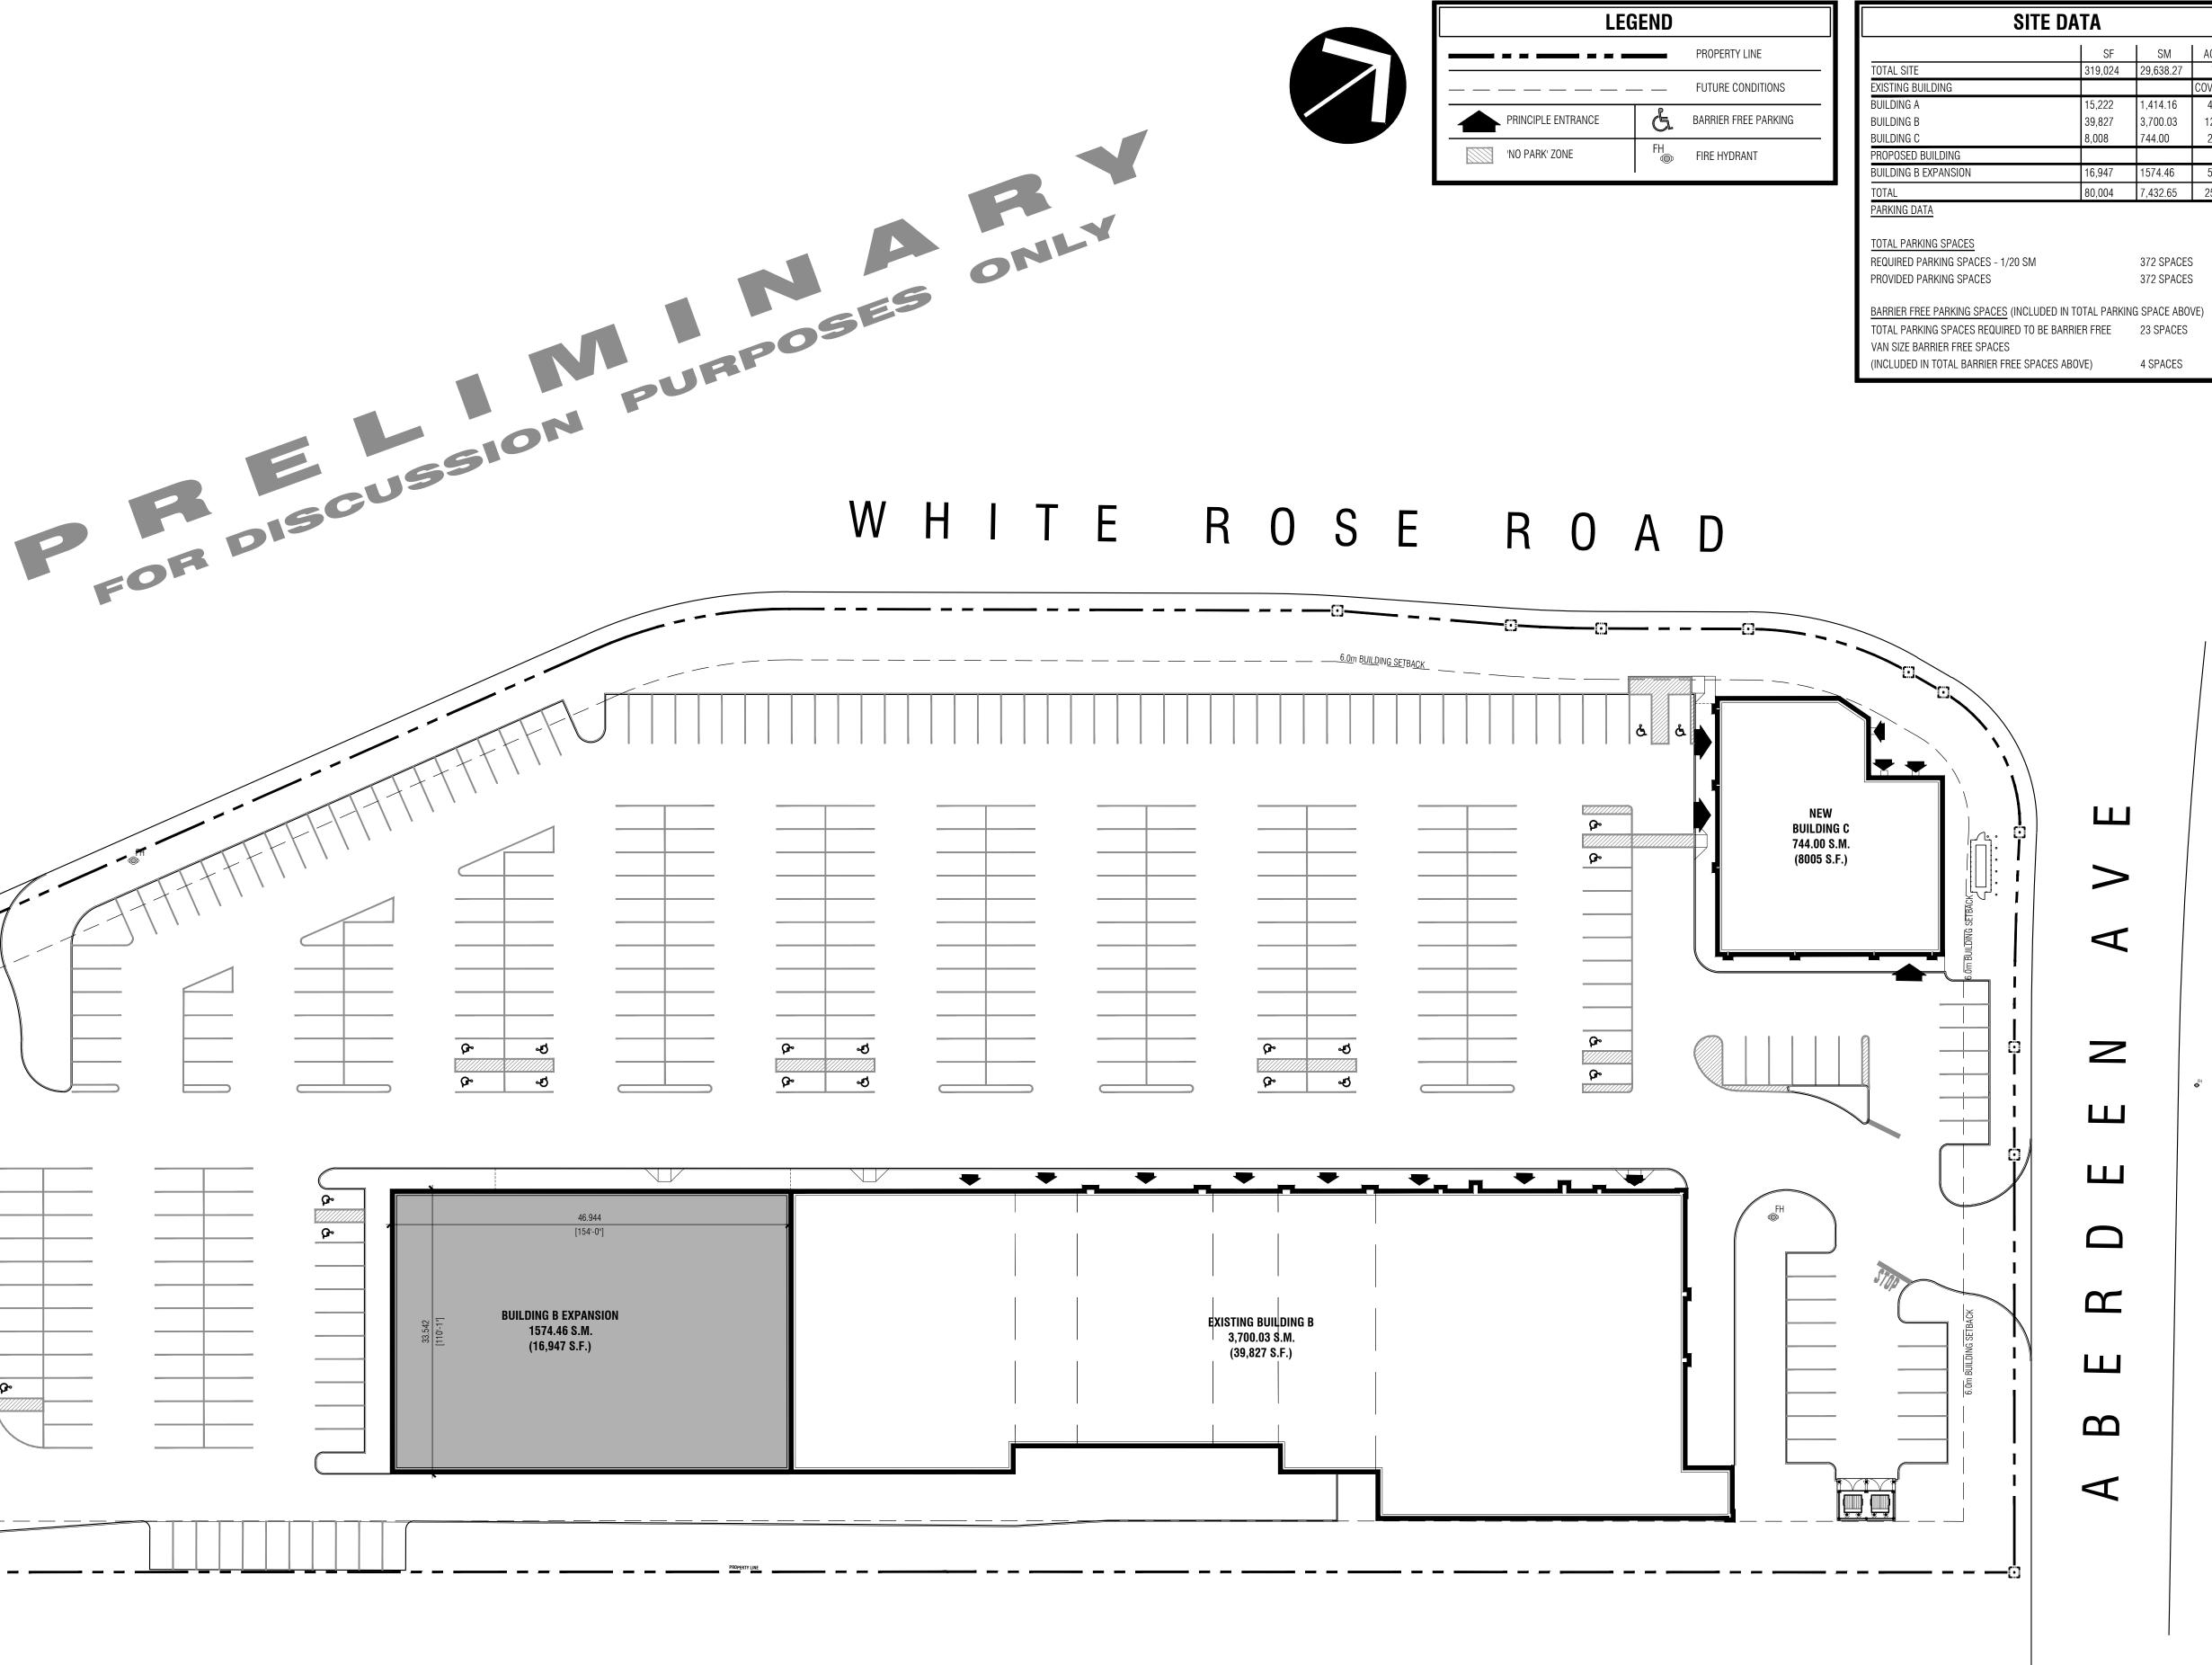

WHITE ROSE DRIVE, ST. JOHNS, NL PROPOSED BARRIER FREE PARKING REVIEW SK-11

DATE: 2018.11.26

**PROJECT: 15189** 

| SITE DATA                                                                                                                                                         |         |           |          |
|-------------------------------------------------------------------------------------------------------------------------------------------------------------------|---------|-----------|----------|
|                                                                                                                                                                   | SF      | SM        | ACRES    |
| TOTAL SITE                                                                                                                                                        | 319,024 | 29,638.27 | 7.3      |
| EXISTING BUILDING                                                                                                                                                 |         |           | COVERAGE |
| BUILDING A                                                                                                                                                        | 15,222  | 1,414.16  | 4.8%     |
| BUILDING B                                                                                                                                                        | 39,827  | 3,700.03  | 12.5%    |
| BUILDING C                                                                                                                                                        | 8,008   | 744.00    | 2.5%     |
| PROPOSED BUILDING                                                                                                                                                 |         |           |          |
| BUILDING B EXPANSION                                                                                                                                              | 16,947  | 1574.46   | 5.3%     |
| TOTAL                                                                                                                                                             | 80,004  | 7,432.65  | 25.1%    |
| PARKING DATA                                                                                                                                                      |         |           |          |
| TOTAL PARKING SPACESREQUIRED PARKING SPACES - 1/20 SM372 SPACESPROVIDED PARKING SPACES372 SPACES                                                                  |         |           |          |
| BARRIER FREE PARKING SPACES (INCLUDED IN TOTAL PARKING SPACE ABOVE)<br>TOTAL PARKING SPACES REQUIRED TO BE BARRIER FREE 23 SPACES<br>VAN SIZE BARRIER FREE SPACES |         |           |          |