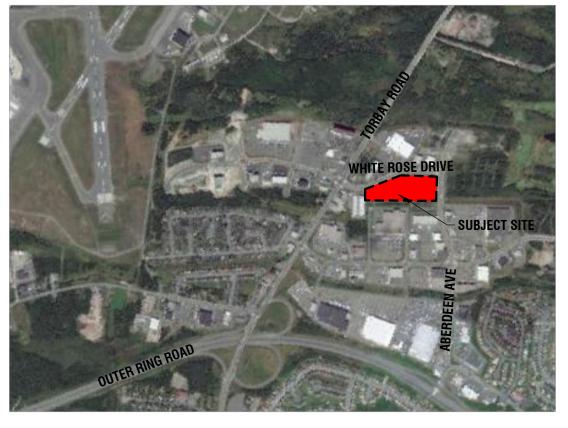

WHITE ROSE DRIVE, ST. JOHNS, NL PROPOSED BARRIER FREE PARKING REVIEW SK-11

DATE: 2018.11.26

**PROJECT: 15189** 

| SITE DATA                                                                                                                                                         |         |           |          |
|-------------------------------------------------------------------------------------------------------------------------------------------------------------------|---------|-----------|----------|
|                                                                                                                                                                   | SF      | SM        | ACRES    |
| TOTAL SITE                                                                                                                                                        | 319,024 | 29,638.27 | 7.3      |
| EXISTING BUILDING                                                                                                                                                 |         |           | COVERAGE |
| BUILDING A                                                                                                                                                        | 15,222  | 1,414.16  | 4.8%     |
| BUILDING B                                                                                                                                                        | 39,827  | 3,700.03  | 12.5%    |
| BUILDING C                                                                                                                                                        | 8,008   | 744.00    | 2.5%     |
| PROPOSED BUILDING                                                                                                                                                 |         |           |          |
| BUILDING B EXPANSION                                                                                                                                              | 16,947  | 1574.46   | 5.3%     |
| TOTAL                                                                                                                                                             | 80,004  | 7,432.65  | 25.1%    |
| PARKING DATA                                                                                                                                                      |         |           |          |
| TOTAL PARKING SPACESREQUIRED PARKING SPACES - 1/20 SM372 SPACESPROVIDED PARKING SPACES372 SPACES                                                                  |         |           |          |
| BARRIER FREE PARKING SPACES (INCLUDED IN TOTAL PARKING SPACE ABOVE)<br>TOTAL PARKING SPACES REQUIRED TO BE BARRIER FREE 23 SPACES<br>VAN SIZE BARRIER FREE SPACES |         |           |          |