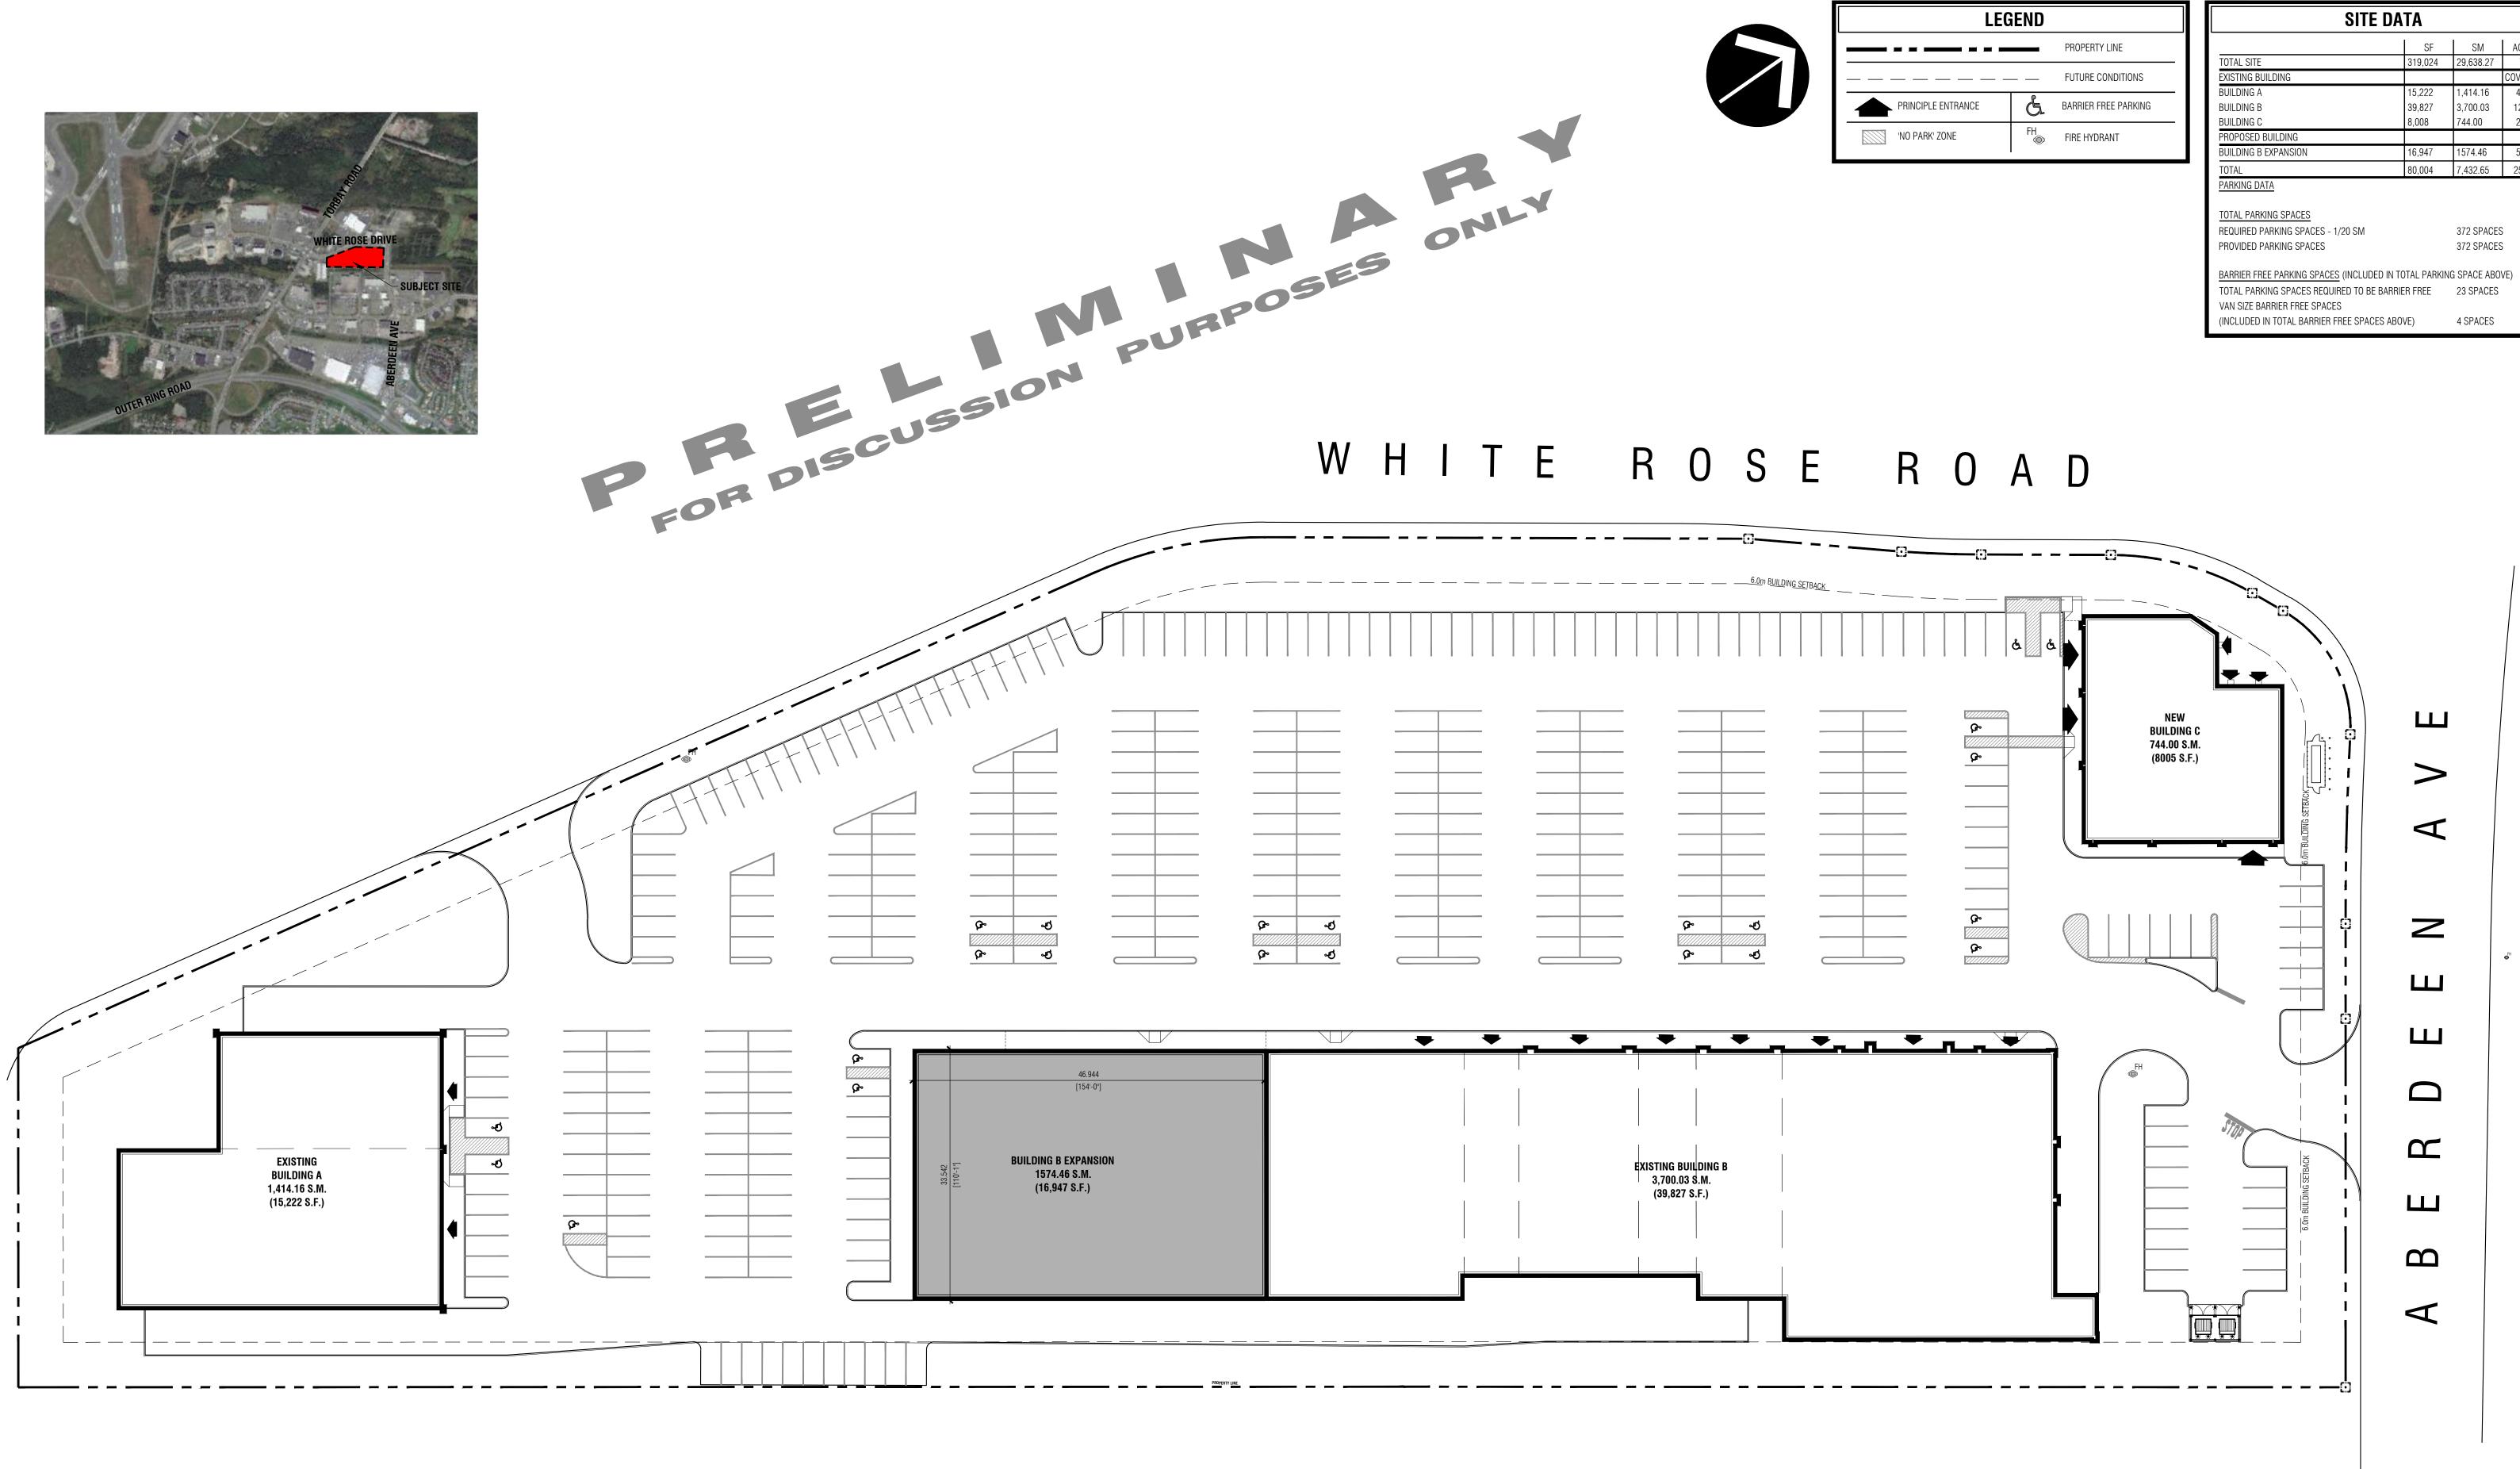

WHITE ROSE DRIVE, ST. JOHNS, NL PROPOSED BARRIER FREE PARKING REVIEW SK-11

DATE: 2018.11.26

**PROJECT: 15189** 

| SITE DATA                                                                                                                                                         |         |           |          |
|-------------------------------------------------------------------------------------------------------------------------------------------------------------------|---------|-----------|----------|
|                                                                                                                                                                   | SF      | SM        | ACRES    |
| TOTAL SITE                                                                                                                                                        | 319,024 | 29,638.27 | 7.3      |
| EXISTING BUILDING                                                                                                                                                 |         |           | COVERAGE |
| BUILDING A                                                                                                                                                        | 15,222  | 1,414.16  | 4.8%     |
| BUILDING B                                                                                                                                                        | 39,827  | 3,700.03  | 12.5%    |
| BUILDING C                                                                                                                                                        | 8,008   | 744.00    | 2.5%     |
| PROPOSED BUILDING                                                                                                                                                 |         |           |          |
| BUILDING B EXPANSION                                                                                                                                              | 16,947  | 1574.46   | 5.3%     |
| TOTAL                                                                                                                                                             | 80,004  | 7,432.65  | 25.1%    |
| PARKING DATA                                                                                                                                                      |         |           |          |
| TOTAL PARKING SPACESREQUIRED PARKING SPACES - 1/20 SM372 SPACESPROVIDED PARKING SPACES372 SPACES                                                                  |         |           |          |
| BARRIER FREE PARKING SPACES (INCLUDED IN TOTAL PARKING SPACE ABOVE)<br>TOTAL PARKING SPACES REQUIRED TO BE BARRIER FREE 23 SPACES<br>VAN SIZE BARRIER FREE SPACES |         |           |          |